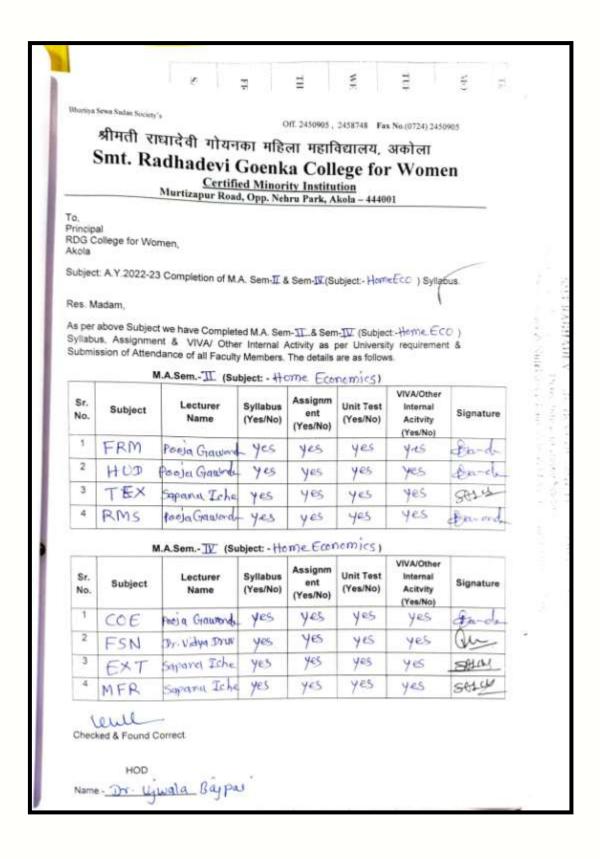

# Smt. Radhadevi Goenka College For Women, Akola

(Certified Minority Institution) (Affiliated to SGB Amravati University, Amravati)

Accredited by NAAC in III Cycle, "A" Grade with CGPA 3.07

PG Course Completion Report 2022-23

### **HOME ECONOMICS**