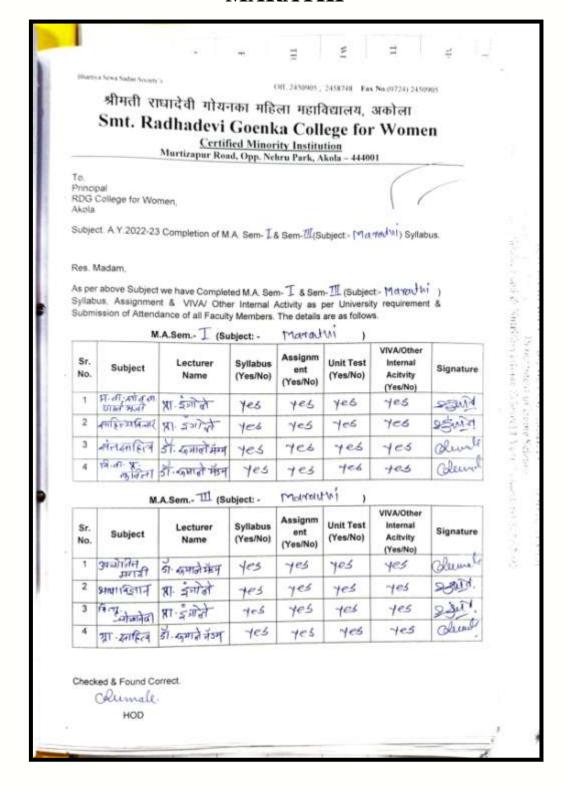

Affiliated to SGB Amravati University, Amravati)

Accredited by NAAC in III Cycle, "A" Grade with CGPA 3.07

### **HOME ECONOMICS**





# Smt. Radhadevi Goenka College For Women, Akola



(Certified Minority Institution) (Affiliated to SGB Amravati University, Amravati)

Accredited by NAAC in III Cycle, "A" Grade with CGPA 3.07

PG Course Completion Report 2022-23



# Smt. Radhadevi Goenka College For Women, Akola



(Certified Minority Institution) (Affiliated to SGB Amravati University, Amravati)

Accredited by NAAC in III Cycle, "A" Grade with CGPA 3.07

### **ENGLISH**





# Smt. Radhadevi Goenka College For Women, Akola



(Certified Minority Institution) (Affiliated to SGB Amravati University, Amravati)





# Smt. Radhadevi Goenka College For Women, Akola







### **MARATHI**





# Smt. Radhadevi Goenka College For Women, Akola



(Certified Minority Institution) (Affiliated to SGB Amravati University, Amravati)





# Smt. Radhadevi Goenka College For Women, Akola



(Certified Minority Institution) (Affiliated to SGB Amravati University, Amravati)

Accredited by NAAC in III Cycle, "A" Grade with CGPA 3.07

### **HOME ECONOMICS**





# Smt. Radhadevi Goenka College For Women, Akola



(Certified Minority Institution) (Affiliated to SGB Amravati University, Amravati)





# Smt. Radhadevi Goenka College For Women, Akola



(Certified Minority Institution) (Affiliated to SGB Amravati University, Amravati)

Accredited by NAAC in III Cycle, "A" Grade with CGPA 3.07

### **MUSIC**





# Smt. Radhadevi Goenka College For Women, Akola



(Certified Minority Institu