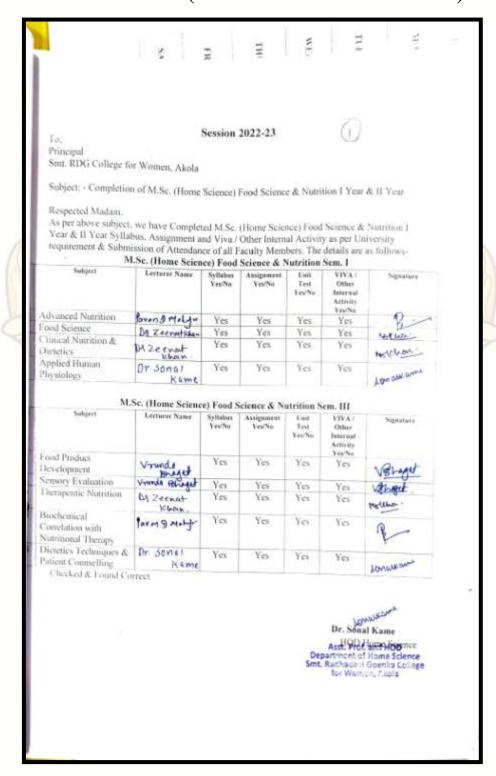

## **Home Science (Food Science & Nutrition)**

# Smt. Radhadevi Goenka College For Women, Akola

(Certified Minority Institution) (Affiliated to SGB Amravati University, Amravati)

# Smt. Radhadevi Goenka College For Women, Akola

(Certified Minority Institution) (Affiliated to SGB Amravati University, Amravati)

Accredited by NAAC in III Cycle, "A" Grade with CGPA 3.07