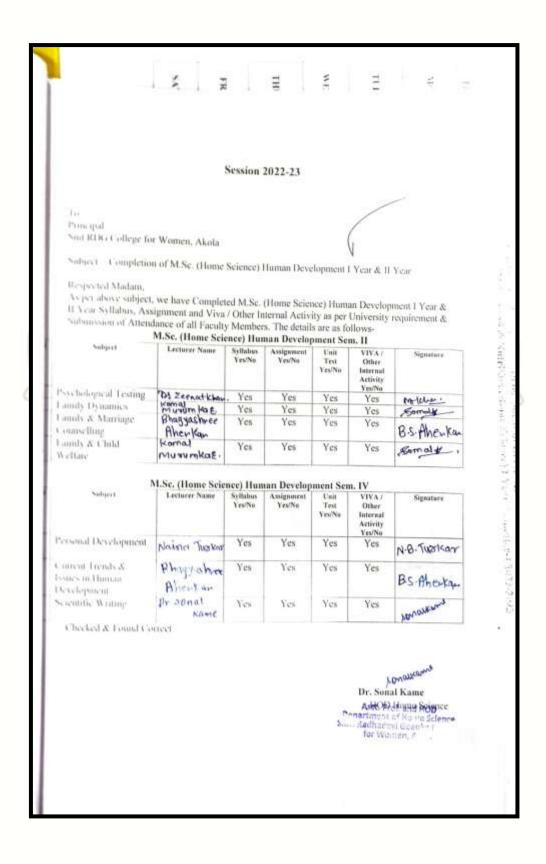

## **Home Science (Human Development)**

# Smt. Radhadevi Goenka College For Women, Akola

(Certified Minority Institution) (Affiliated to SGB Amravati University, Amravati)