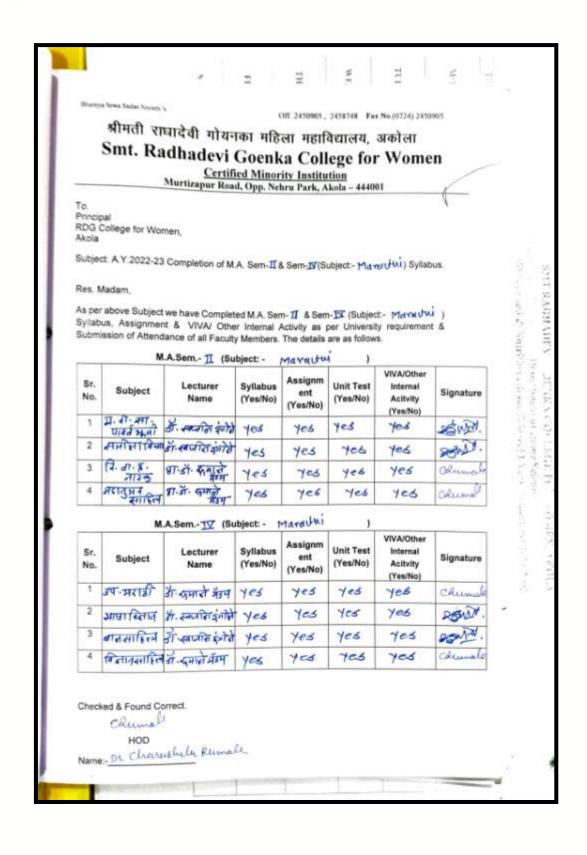

mt. Radhadevi Goenka College For Women, Akola



(Certified Minority Institution) (Affiliated to SGB Amravati University, Amravati)

Accredited by NAAC in III Cycle, "A" Grade with CGPA 3.07

PG Course Completion Report 2022-23



# Smt. Radhadevi Goenka College For Women, Akola



(Certified Minority Institution) (Affiliated to SGB Amravati University, Amravati)

Accredited by NAAC in III Cycle, "A" Grade with CGPA 3.07

### **ENGLISH**





# Smt. Radhadevi Goenka College For Women, Akola



(Certified Minority Institution) (Affiliated to SGB Amravati University, Amravati)





# Smt. Radhadevi Goenka College For Women, Akola







### **MARATHI**





# Smt. Radhadevi Goenka College For Women, Akola



(Certified Minority Institution) (Affiliated to SGB Amravati University, Amravati)





# Smt. Radhadevi Goenka College For Women, Akola



(Certified Minority Institution) (Affiliated to SGB Amravati University, Amravati)

Accredited by NAAC in III Cycle, "A" Grade with CGPA 3.07

### **HOME ECONOMICS**





# Smt. Radhadevi Goenka College For Women, Akola



(Certified Minority Institution) (Affiliated to SGB Amravati University, Amravati)





# Smt. Radhadevi Goenka College For Women, Akola



(Certified Minority Institution) (Affiliated to SGB Amravati University, Amravati)

Accredited by NAAC in III Cycle, "A" Grade with CGPA 3.07

### **MUSIC**





# Smt. Radhadevi Goenka College For Women, Akola



(Certified Minority Institution) (Affiliated to SGB Amravati University, Amravati)





# Smt. Radhadevi Goenka College For Women, Akola



(Certified Minority Institu