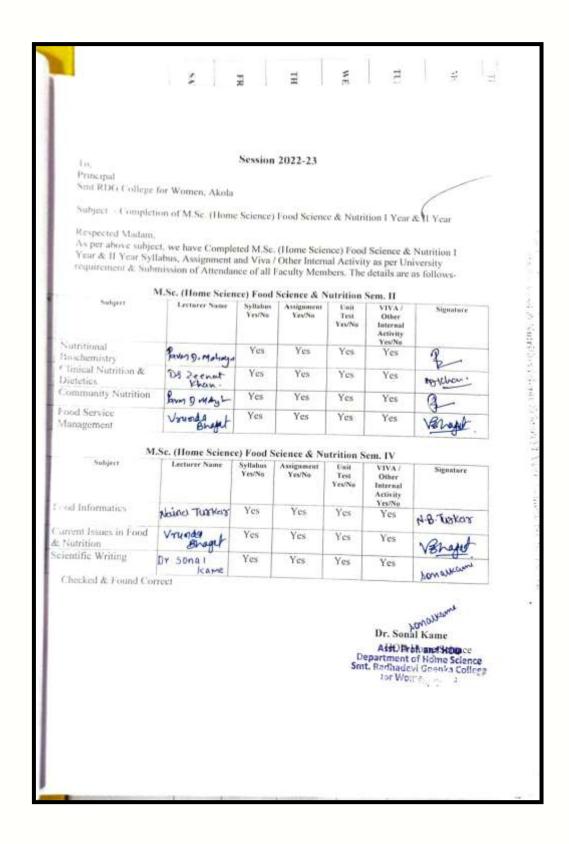

## **Home Science (Food Science & Nutrition)**

# Smt. Radhadevi Goenka College For Women, Akola

(Certified Minority Institution) (Affiliated to SGB Amravati University, Amravati)

# Smt. Radhadevi Goenka College For Women, Akola

(Certified Minority Institution) (Affiliated to SGB Amravati University, Amravati)

Accredited by NAAC in III Cycle, "A" Grade with CGPA 3.07