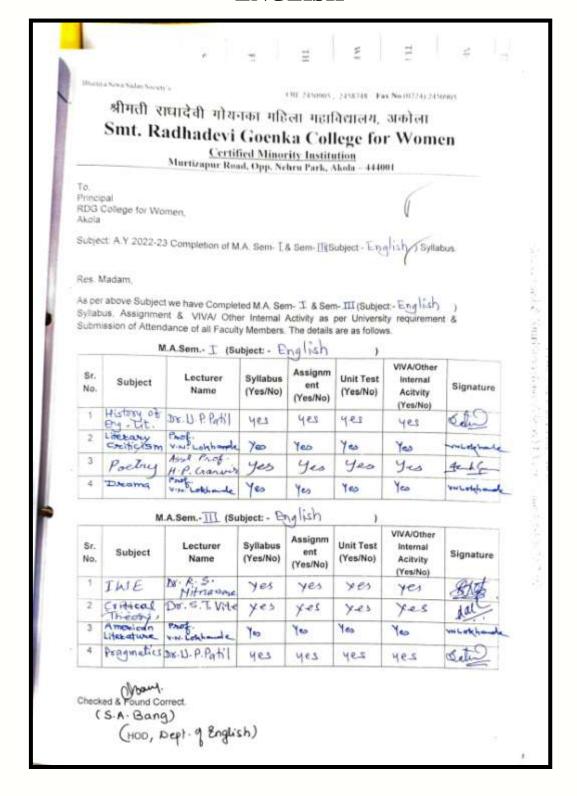

# Smt. Radhadevi Goenka College For Women, Akola

(Certified Minority Institution) (Affiliated to SGB Amravati University, Amravati)

Accredited by NAAC in III Cycle, "A" Grade with CGPA 3.07

### **ENGLISH**

# Smt. Radhadevi Goenka College For Women, Akola

(Certified Minority Institution) (Affiliated to SGB Amravati University, Amravati)