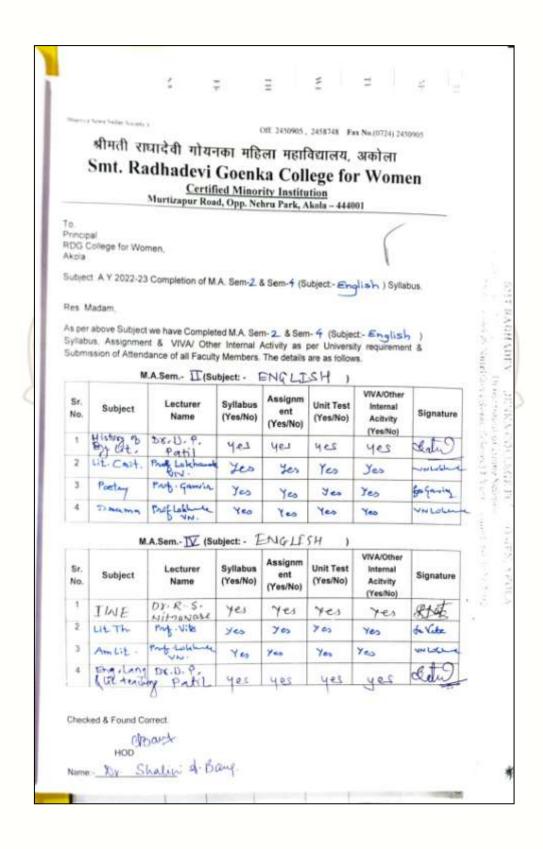

# Smt. Radhadevi Goenka College For Women, Akola

(Certified Minority Institution) (Affiliated to SGB Amravati University, Amravati)

Accredited by NAAC in III Cycle, "A" Grade with CGPA 3.07

### **ENGLISH**

# Smt. Radhadevi Goenka College For Women, Akola

(Certified Minority Institution) (Affiliated to SGB Amravati University, Amravati)