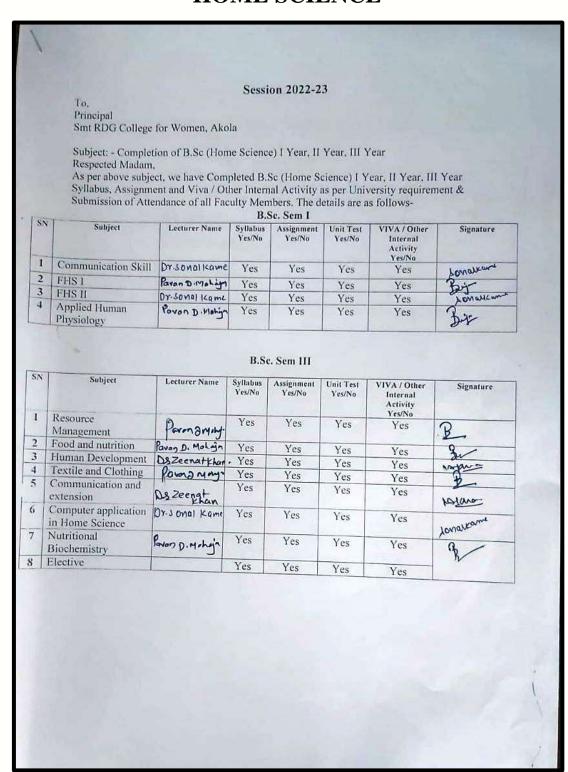

### **HOME SCIENCE**

#### Session 2022-23

To.

Principal

Smt RDG College for Women, Akola

Subject: - Completion of B.Sc (Home Science) I Year, II Year, III Year Respected Madam,

As per above subject, we have Completed B.Sc (Home Science) I Year, II Year Syllabus, Assignment and Viva / Other Internal Activity as per University requirement & Submission of Attendance of all Faculty Members. The details are as follows-

#### B.Sc Sem II

| SN | Subject                      | Lecturer Name   | Syllabus<br>Yes/No | Assignment<br>Yes/No | Unit Test<br>Yes/No | VIVA / Other<br>Internal<br>Activity<br>Yes/No | Signature |
|----|------------------------------|-----------------|--------------------|----------------------|---------------------|------------------------------------------------|-----------|
| 1  | Communication<br>Skill       | Dr. Sonal Kome  | Yes                | Yes                  | Yes                 | Yes                                            | Lonaucame |
| 2  | Composite Home<br>Science I  | Pavon D. Molajo | Yes                | Yes                  | Yes                 | Yes                                            | Bu        |
| 3  | Composite Home<br>Science II | Dr-sonal Kame   | Yes                | Yes                  | Yes                 | Yes                                            | Jonaskami |
| 4  | Nutritional<br>Biochemistry  | Boon DMoLja     | Yes                | Yes                  | Yes                 | Yes                                            | B         |