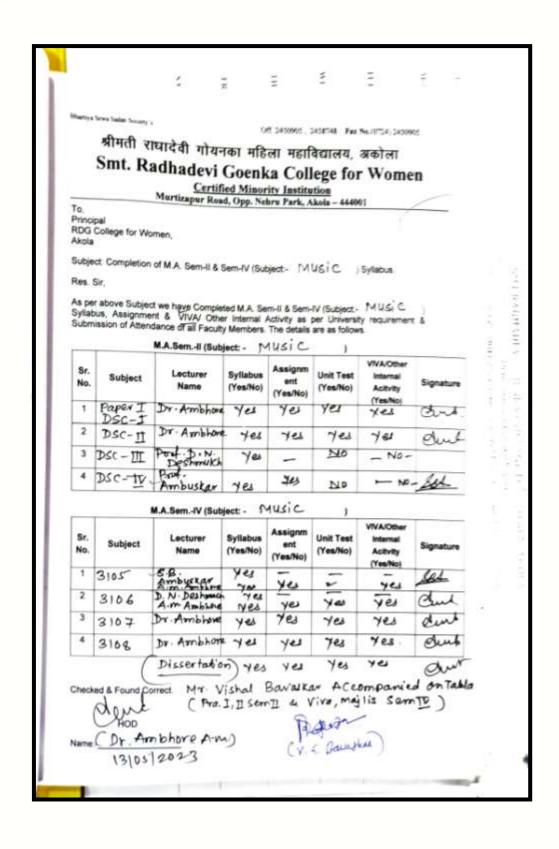

### **MUSIC**

# Smt. Radhadevi Goenka College For Women, Akola

(Certified Minority Institution) (Affiliated to SGB Amravati University, Amravati)

# Smt. Radhadevi Goenka College For Women, Akola

(Certified Minority Institution) (Affiliated to SGB Amravati University, Amravati)

Accredited by NAAC in III Cycle, "A" Grade with CGPA 3.07