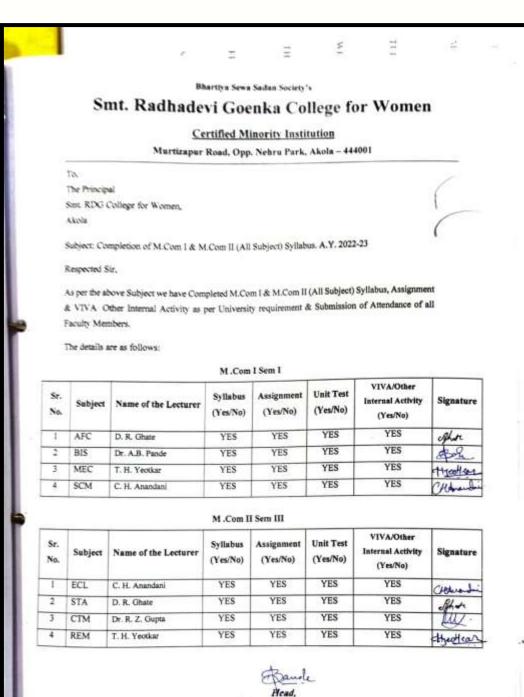

### M.Com.

# Smt. Radhadevi Goenka College For Women, Akola

(Certified Minority Institution) (Affiliated to SGB Amravati University, Amravati)

Accredited by NAAC in III Cycle, "A" Grade with CGPA 3.07

Head, Deptt. of Commerce, Smt. R.D.G. College for Women, AKOLA