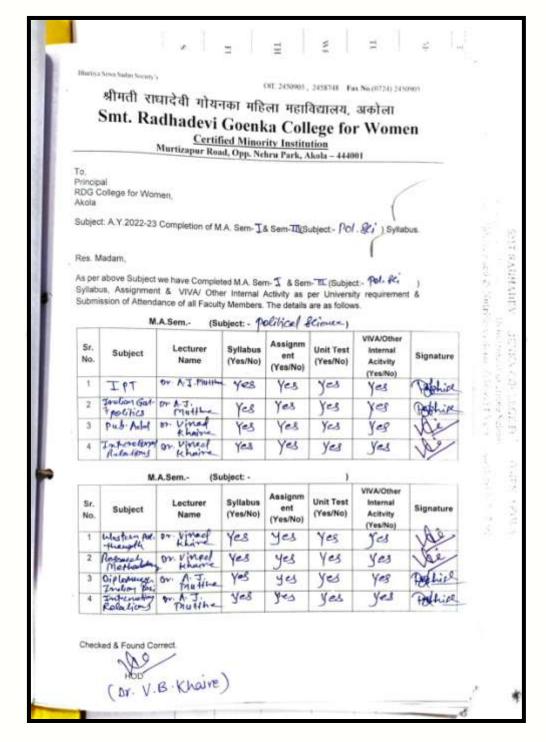

#### POLITICAL SCIENCE

# Smt. Radhadevi Goenka College For Women, Akola

(Certified Minority Institution) (Affiliated to SGB Amravati University, Amravati)

# Smt. Radhadevi Goenka College For Women, Akola

(Certified Minority Institution) (Affiliated to SGB Amravati University, Amravati)

Accredited by NAAC in III Cycle, "A" Grade with CGPA 3.07