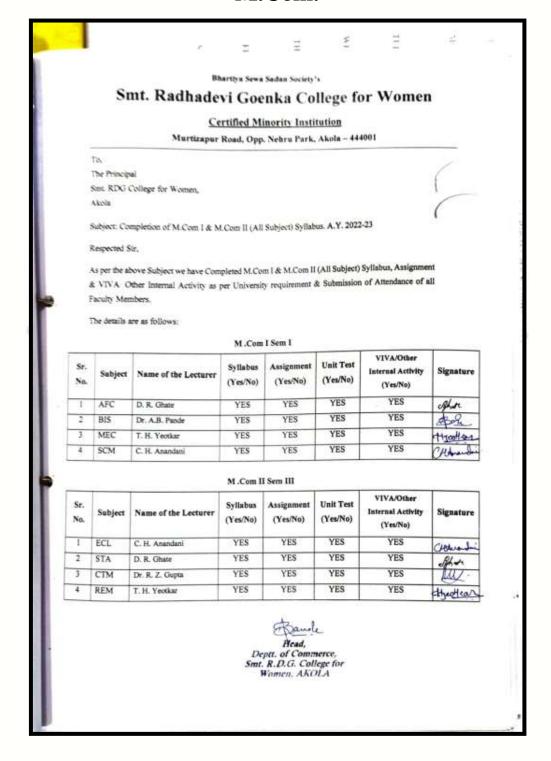

### M.Com.

# Smt. Radhadevi Goenka College For Women, Akola

(Certified Minority Institution) (Affiliated to SGB Amravati University, Amravati)

Accredited by NAAC in III Cycle, "A" Grade with CGPA 3.07

Head, Deptt. of Commerce, Smt. R.D.G. College for Women, AKOLA