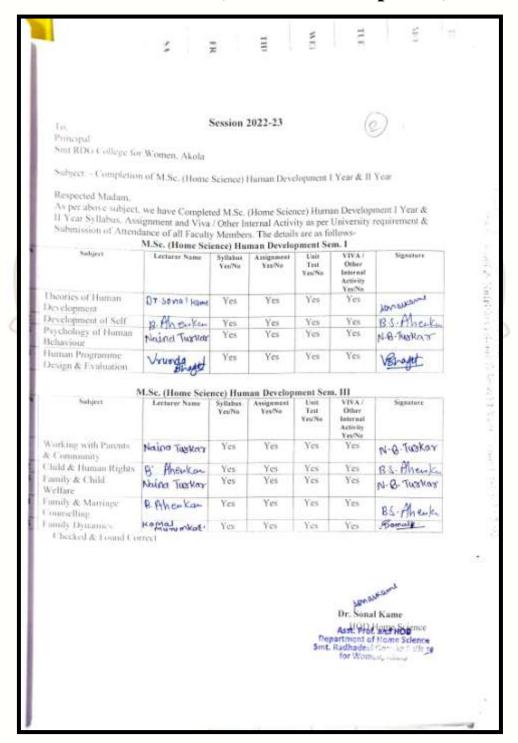

## **Home Science (Human Development)**

# Smt. Radhadevi Goenka College For Women, Akola

(Certified Minority Institution) (Affiliated to SGB Amravati University, Amravati)