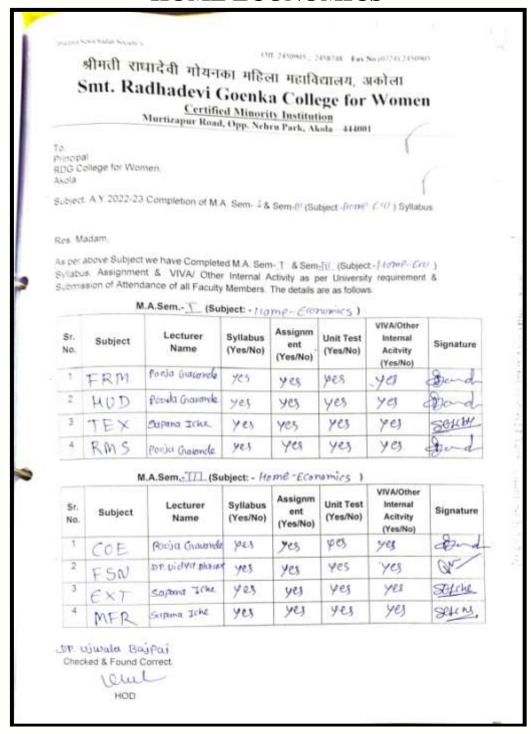

# Smt. Radhadevi Goenka College For Women, Akola

(Certified Minority Institution) (Affiliated to SGB Amravati University, Amravati)

Accredited by NAAC in III Cycle, "A" Grade with CGPA 3.07

PG Course Completion Report 2022-23

### **HOME ECONOMICS**