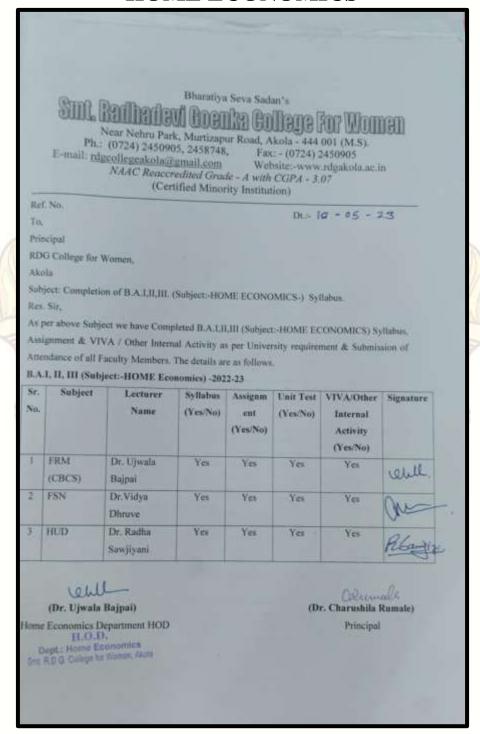

| V                                            | orm zasody     |
| 2          | Hindi &<br>Hilt<br>B.A.II                             | Manju<br>Bihaut       | Yes                | Yes                  | Yes                   | Yes                                          | Obilward       |
| 3          | Hindi &<br>Hit<br>B.A.III                             | D. R.<br>Thakur       | Yes                | Yes                  | Yes                   | Yei                                          | D.R.<br>Trakys |

Dr. Nibha Upadhyay HOD, Hindi Dr. C. R. Rumale Principal



# Smt. Radhadevi Goenka College For Women, Akola



(Certified Minority Institution) (Affiliated to SGB Amravati University, Amravati)

Accredited by NAAC in III Cycle, "A" Grade with CGPA 3.07

### **HOME ECONOMICS**





# Smt. Radhadevi Goenka College For Women, Akola



(Certified Minority Institution) (Affiliated to SGB Amravati University, Amravati)

Accredited by NAAC in III Cycle, "A" Grade with CGPA 3.07

PG Course Completion Report 2022-23



# Smt. Radhadevi Goenka College For Women, Akola



(Certified Minority Institution) (Affiliated to SGB Amravati University, Amravati)

Accredited by NAAC in III Cycle, "A" Grade with CGPA 3.07

### **ENGLISH**





# Smt. Radhadevi Goenka College For Women, Akola



(Certified Minority Institution) (Affiliated to SGB Amravati University, Amravati)





# Smt. Radhadevi Goenka College For Women, Akola







### **MARATHI**





# Smt. Radhadevi Goenka College For Women, Akola



(Certified Minority Institution) (Affiliated to SGB Amravati University, Amra