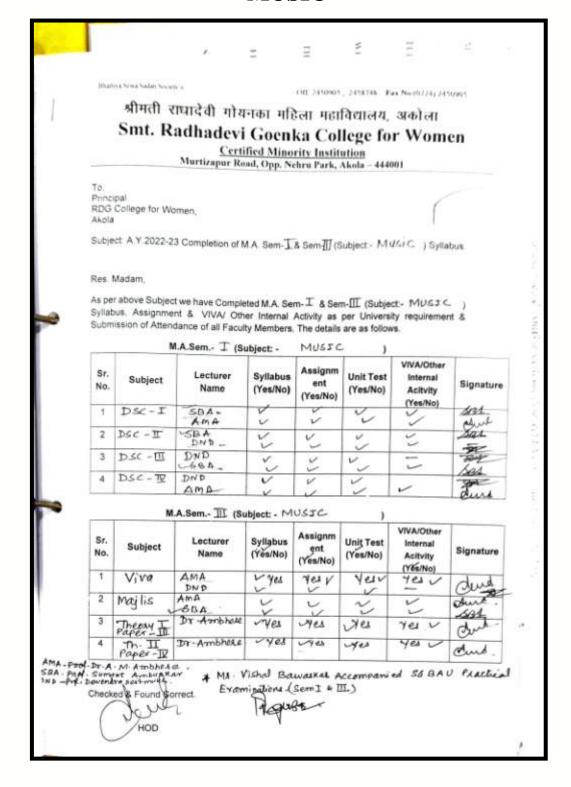

### **MUSIC**

# Smt. Radhadevi Goenka College For Women, Akola

(Certified Minority Institution) (Affiliated to SGB Amravati University, Amravati)

# Smt. Radhadevi Goenka College For Women, Akola

(Certified Minority Institution) (Affiliated to SGB Amravati University, Amravati)

Accredited by NAAC in III Cycle, "A" Grade with CGPA 3.07